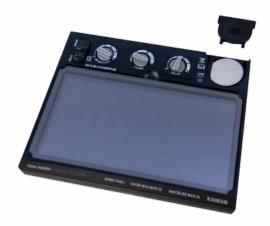

#### **APPLICATIONS**

MIG (GMAW)

TIG (GTAW)

SMAW

OXYGAS

GRINDING

OPTICAL CLASS

VIEWING AREA

FILTER DIMENSIONS

SENSORS

CONTROLS

4 / 9÷13 SHADE RANGE

TO FROM

DIN

UV/IR PROTECTION

SWITCHING TIME

DELAY

SENSITIVITY

Ξ

POWER SUPPLY REPLACEABLE BATTERIES

NET WEIGHT

### Technical features and functions

- Optical class 1/1/1/2
- Viewing area dimensions: 100x53 mm
- Filter dimensions: 110x90x9 mm
- 4 arc sensors
- Internal shade control DIN 4 / 9-13
- Switching time < 0,3 ms
- Internal delay control: 0,1 1.0 s
- Internal sensitivity control
- · Powered by battery + solar cells
- Weight: 470 g