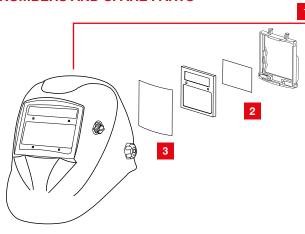

#### PART NUMBERS AND SPARE PARTS

Multi-regulation ergonomic headgear (suitable for the models KAIMAN, P950 TURBO and P850).

|   | CODE      | DESCRIPTION                                        | <b>□</b>         |    |
|---|-----------|----------------------------------------------------|------------------|----|
| 1 | MSC000308 | KAIMAN auto-darkening welding helmet               | 110 x 90 mm      | 1  |
| 2 | MSC000328 | KAIMAN auto-darkening welding helmet (BULK 25 pcs) | 110 x 90 mm      | 25 |
| 3 | LVE000240 | Internal protection plate (5 pcs)                  | 107 x 58 x 1 mm  | 1  |
| 4 | LVE000231 | External protection plate (5 pcs)                  | 115 x 104 x 1 mm | 1  |
| 5 | VCE000019 | Headgear                                           |                  | 1  |