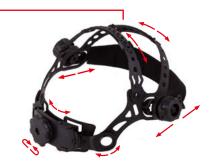

#### PART NUMBERS AND SPARE PARTS

Multi-regulation ergonomic headgear (suitable for the models KAIMAN, P950 TURBO and P850).

|   | CODE      | DESCRIPTION                                        | <b>□</b>         |    |
|---|-----------|----------------------------------------------------|------------------|----|
| 1 | MSC000308 | KAIMAN auto-darkening welding helmet               | 110 x 90 mm      | 1  |
| 2 | MSC000328 | KAIMAN auto-darkening welding helmet (BULK 25 pcs) | 110 x 90 mm      | 25 |
| 3 | LVE000240 | Internal protection plate (5 pcs)                  | 107 x 58 x 1 mm  | 1  |
| 4 | LVE000231 | External protection plate (5 pcs)                  | 115 x 104 x 1 mm | 1  |
| 5 | VCE000019 | Headgear                                           |                  | 1  |