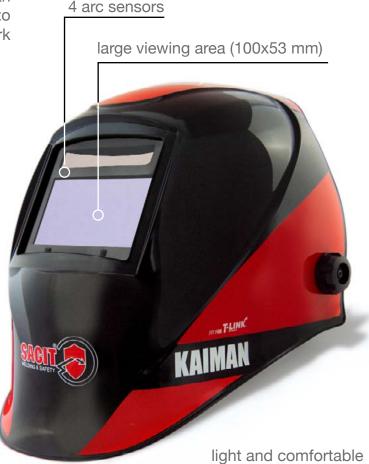

## PROFESSIONAL AUTO-DARKENING WELDING HELMET

The auto-darkening helmet KAIMAN is the new entry of the range Sacit®, selected for its excellent value for money, ideal for all applications.

Provided with 4 sensors, inner controls and True Color system, which ensures a clean and clear vision, it allows the operator to distinguish easily the objects in the work area with lower eye strain.

### Technical features and functions

- Optical class 1/1/1/2
- Viewing area dimensions: 100x53 mm
- Filter dimensions: 110x90x9 mm
- 4 arc sensors
- Internal shade control DIN 4 / 9-13
- Switching time < 0,3 ms
- Internal delay control: 0,1 1.0 s
- Internal sensitivity control
- · Powered by battery + solar cells
- Weight: 470 g