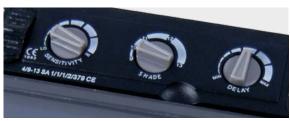

FILTER DIMENSIONS

SENSORS

CONTROLS

4 / 9÷13 SHADE RANGE

TO FROM

DIN

UV/IR PROTECTION

SWITCHING TIME

DELAY

SENSITIVITY

Ξ

POWER SUPPLY REPLACEABLE BATTERIES

NET WEIGHT

### Technical features and functions

- Optical class 1/1/1/2
- Viewing area dimensions: 100x53 mm
- Filter dimensions: 110x90x9 mm
- 4 arc sensors
- Internal shade control DIN 4 / 9-13
- Switching time < 0,3 ms
- Internal delay control: 0,1 1.0 s
- Internal sensitivity control
- · Powered by battery + solar cells
- Weight: 470 g